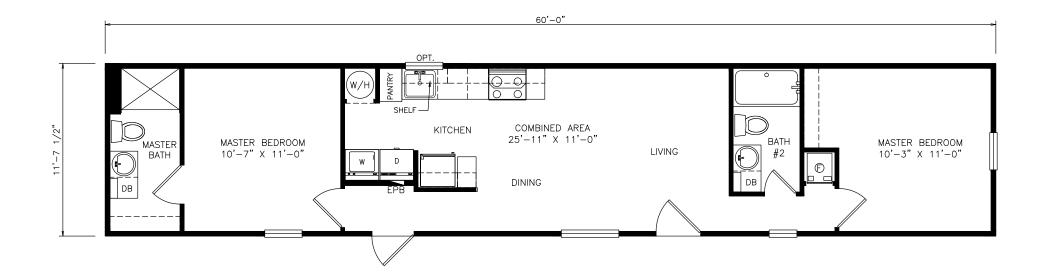

## Harleyville

Select Series - Single Section

698 SQ. FT. (Approximate) 2 Bedrooms, 2 Baths

Last Updated: 6-18-21