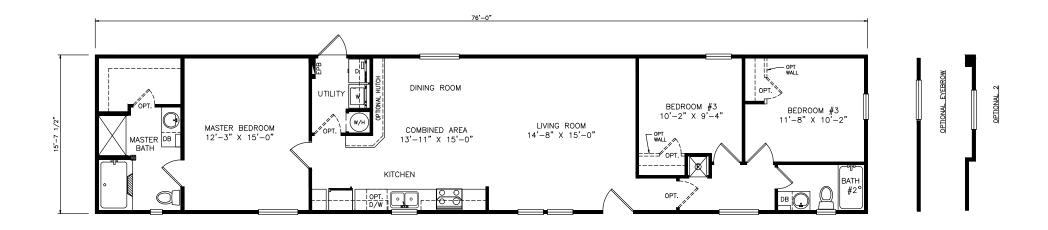

## **Hames**

Select Series - Single Section

1,193 SQ. FT. (Approximate) 3 Bedrooms, 2 Baths

Last Updated: 6-18-21