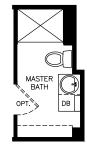

## **Gulley**

Select Series - Single Section

795 SQ. FT. (Approximate) 3 Bedrooms, 2 Baths

Last Updated: 6-18-21

**OPTIONAL** 

MANUFACTURED BY:

OPT. MASTER BATH SHOWER CONFIGURATION