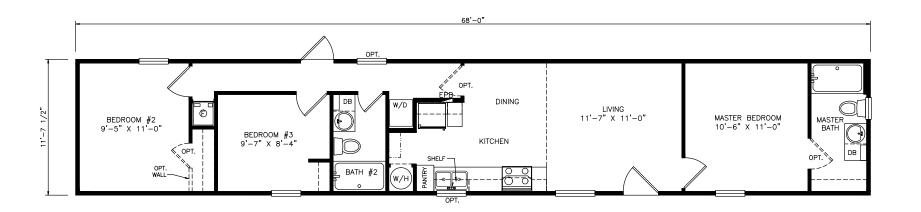

## **Gulley**

Select Series - Single Section

795 SQ. FT. (Approximate) 3 Bedrooms, 2 Baths

Last Updated: 6-18-21

**OPTIONAL** 

MANUFACTURED BY:

OPT. MASTER BATH SHOWER CONFIGURATION