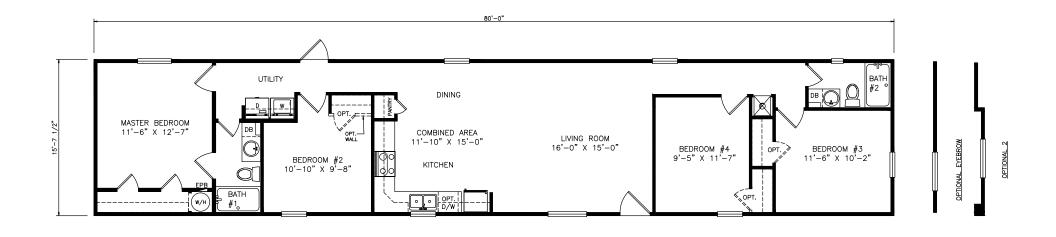

## **Gresham**

Select Series - Single Section

1,256 SQ. FT. (Approximate) 4 Bedrooms, 2 Baths

Last Updated: 6-18-21