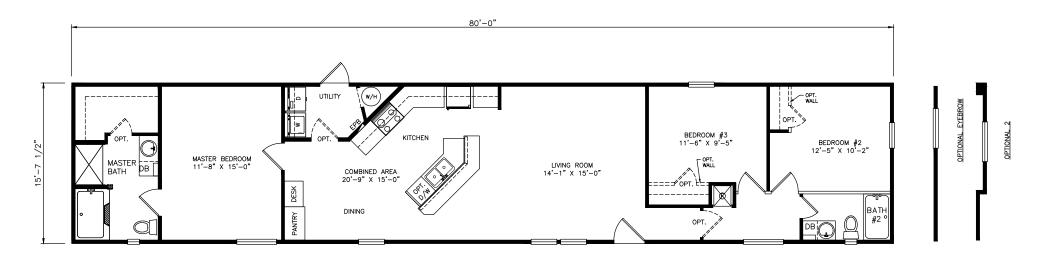

## Greenhill

Heritage Series - Single Section

1,256 SQ. FT. (Approximate) 3 Bedrooms, 2 Baths

Last Updated: 6-21-21