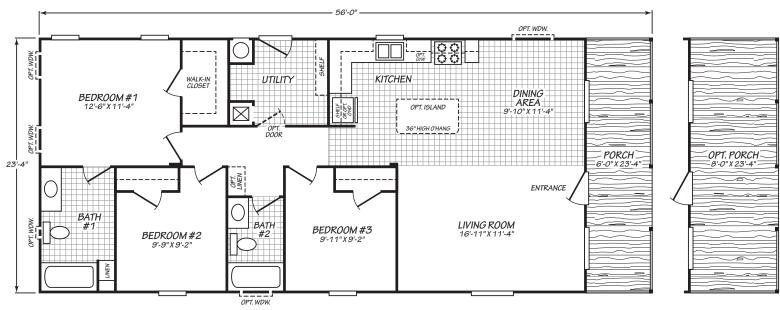

## **Green Valley**

Canyon Lake Series

1166 SQ. FT. (Approximate) 3 Bedroom, 2 Bath

Last Updated: 10-11-24