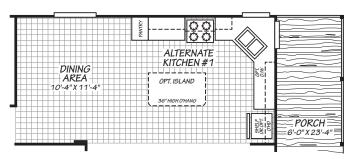

## **Green Valley**

Canyon Lake Series

1166 SQ. FT. (Approximate) 3 Bedroom, 2 Bath

Last Updated: 10-11-24