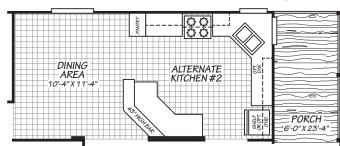

## **Green Valley**

Canyon Lake Series

1166 SQ. FT. (Approximate) 3 Bedroom, 2 Bath

Last Updated: 10-11-24