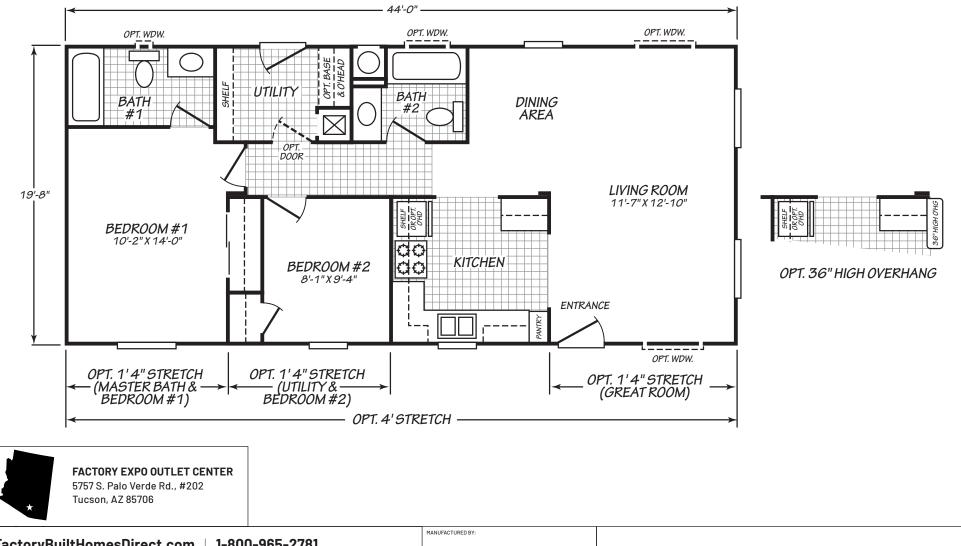

## **Canyon Lake Series**

865 SQ. FT. (Approximate) 2 Bedroom, 2 Bath

Last Updated: 10-11-24