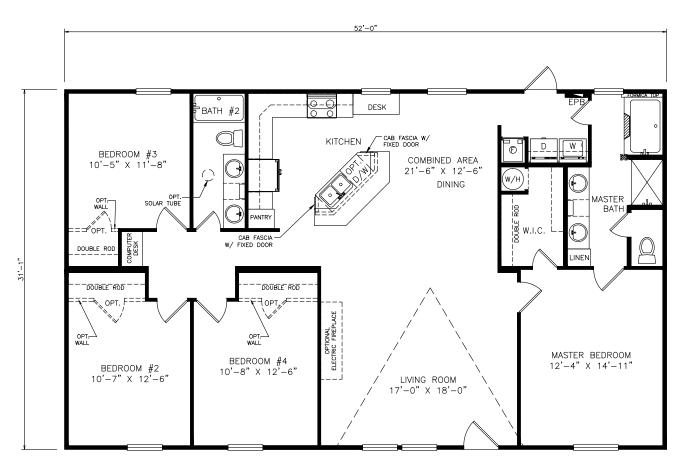

## **Geraldo**

Heritage Series - Multi Section

1,622 SQ. FT. (Approximate) 4 Bedrooms, 2 Baths

Last Updated: 6-23-21