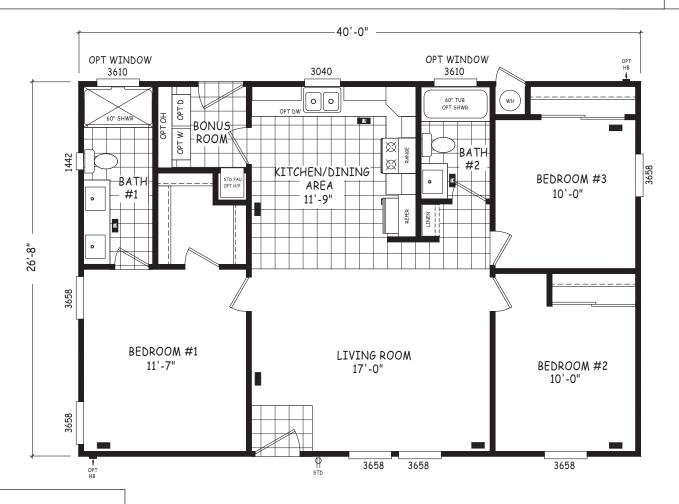

## Galena

**Edge Series** 

1,067 SQ. FT. (Approximate) 3 Bedroom, 2 Bath

Last Updated: 8-22-22