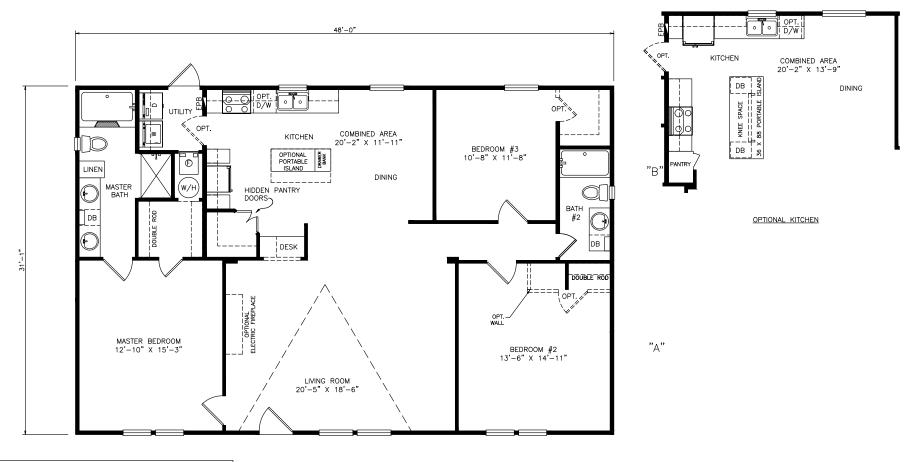

## Gagnon

Heritage Series - Multi Section

1,497 SQ. FT. (Approximate) 3 Bedrooms, 2 Baths

Last Updated: 6-23-21