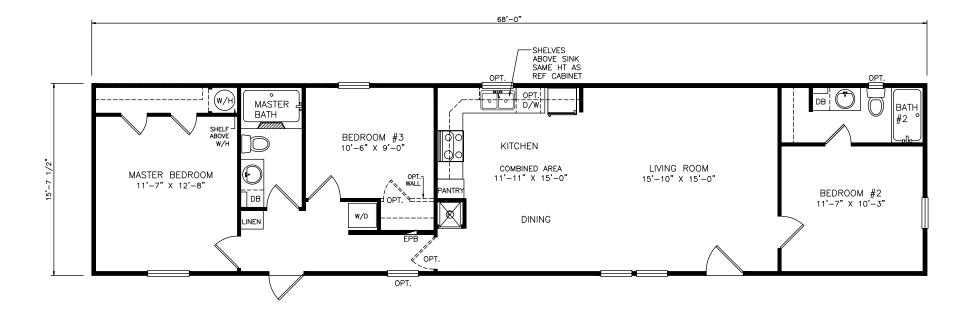

## Gable

Heritage Series - Single Section 1,068 SQ. FT. (Approximate) 3 Bedrooms, 2 Baths

Last Updated: 6-21-21

FACTORY EXPO OUTLET CENTER 5757 S. Palo Verde Rd., #202 Tucson, AZ 85706