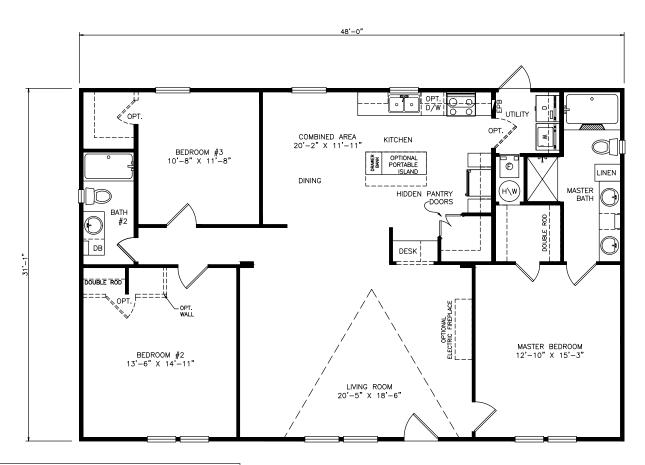

## **Ellsworth**

Select Series - Multi Section

1,497 SQ. FT. (Approximate) 3 Bedrooms, 2 Baths

Last Updated: 6-21-21

OPTIONAL KITCHEN