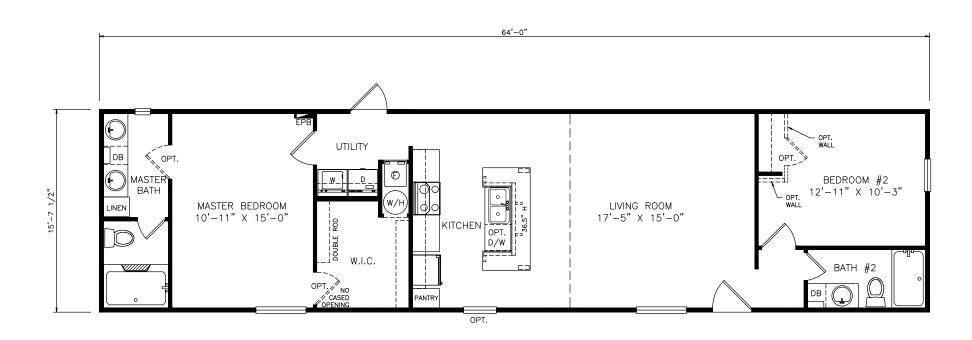

## **Eldon**

Classic Series - Single Section

1,005 SQ. FT. (Approximate) 2 Bedrooms, 2 Baths

Last Updated: 6-9-21