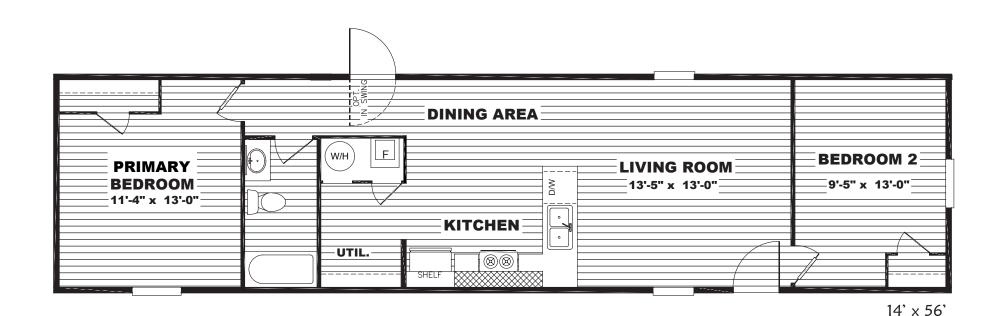

## **Edson**

TRU Homes Series - Single Section

765 SQ. FT. (Approximate) 2 Bedroom, 1 Bath

Last Updated: 9-13-22