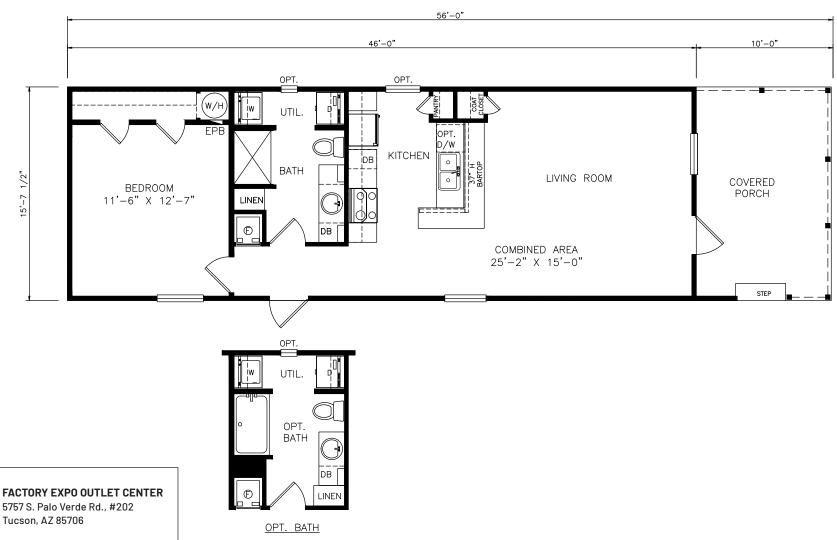

## **Cromer**

Classic Series - Single Section

880 SQ. FT. (Approximate) 1 Bedroom, 1 Bath

Last Updated: 6-9-21