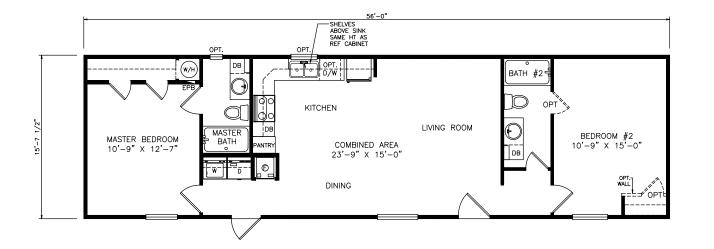

## Cristo

Classic Series - Single Section 880 SQ. FT. (Approximate) 2 Bedrooms, 2 Baths

Last Updated: 6-9-21

OPTIONAL SHOWER