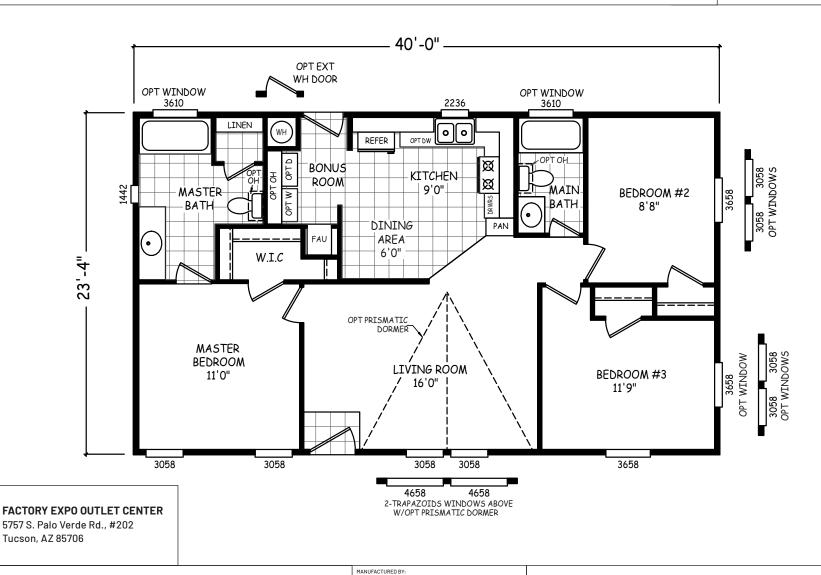

## Corral

**GS Series** 

933 SQ. FT. (Approximate) 3 Bedroom, 2 Bath

Last Updated: 4-29-22