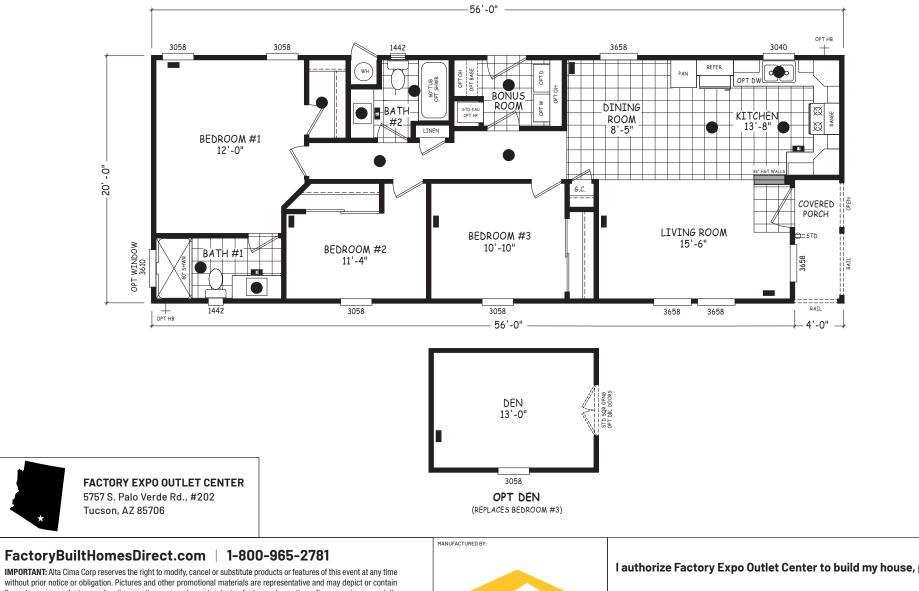

## Clairidge

## **Edge Series**

1,120 SQ. FT. (Approximate) 2 Bedroom, 2 Bath

Last Updated: 5-21-24

without prior notice or obligation. Pictures and other promotional materials are representative and may depict or contain floor plans, square footages, elevations, options, upgrades, extra design features, decorations, floor coverings, specialty light fixtures, custom paint and wall coverings, window treatments, landscaping, sound and alarm systems, furnishings, appliances, and other designer/decorator features and amenities that are not included as part of the home and/or may not be available at all locations. Home, pricing and community information is subject to change, and homes to prior sale, at any time without notice or obligation. ©2020 Alta Cima Corp. All rights reserved.