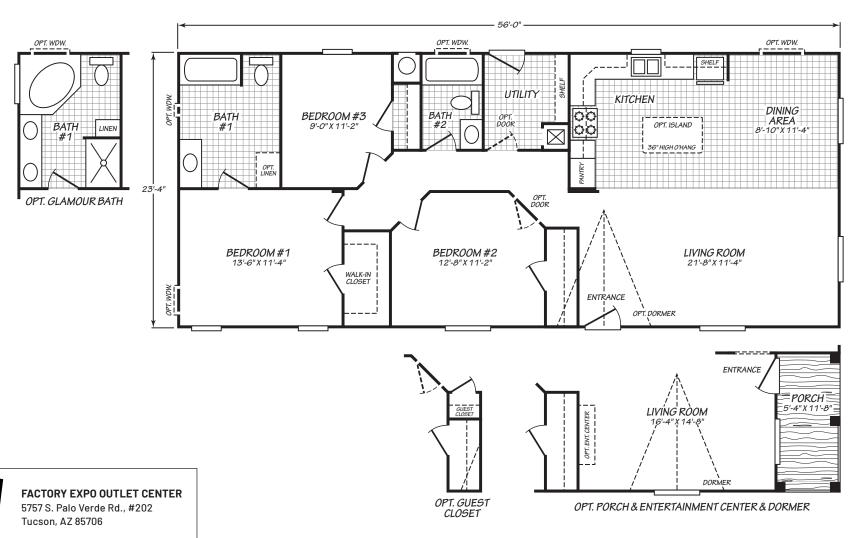

## Catalina

Canyon Lake Series

1306 SQ. FT. (Approximate) 3 Bedroom, 2 Bath

Last Updated: 10-11-24