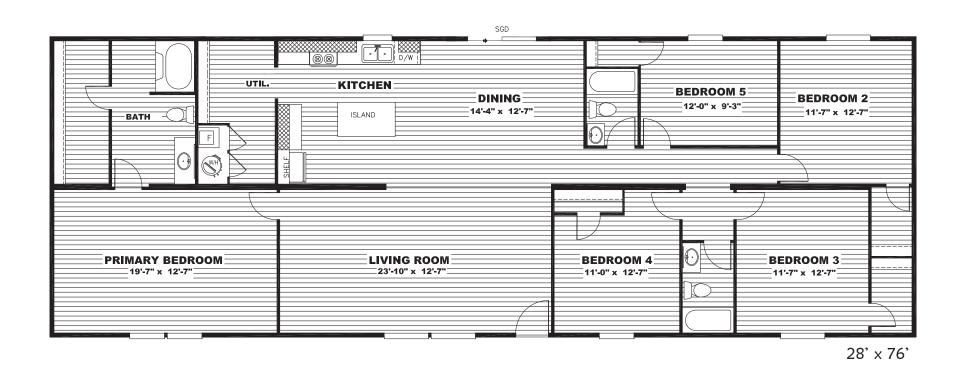

## Caravelle

TRU Homes Series - Multi Section

2,001 SQ. FT. (Approximate) 5 Bedroom, 3 Bath

Last Updated: 1-10-24