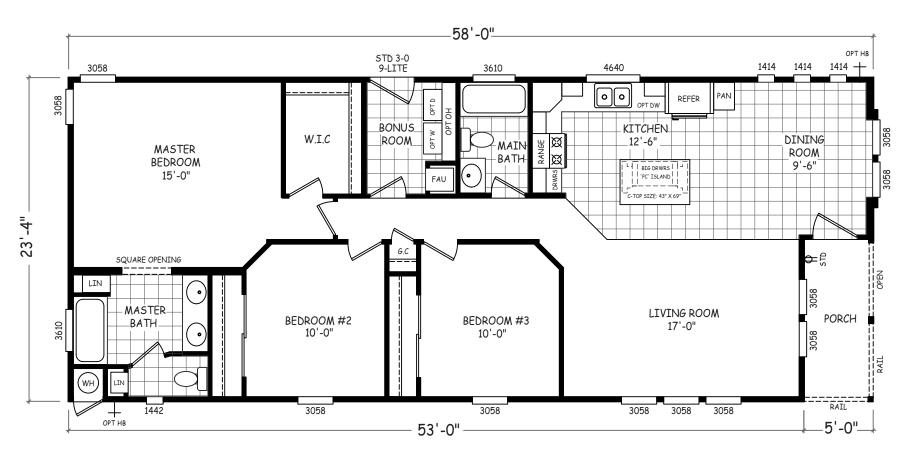

## **Calais**

Sedona Ridge Classic Series

1,353 SQ. FT. (Approximate) 3 Bedroom, 2 Bath

Last Updated: 5-21-24