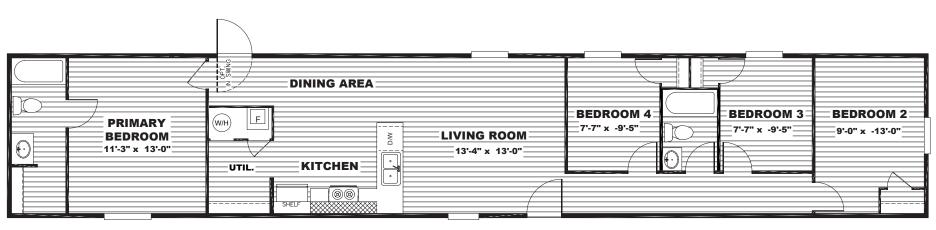

## Caineville

*TRU Homes Series - Single Section* **1,039 SQ. FT.** (Approximate) 4 Bedroom, 2 Bath

Last Updated: 9-13-22

14' x 76'