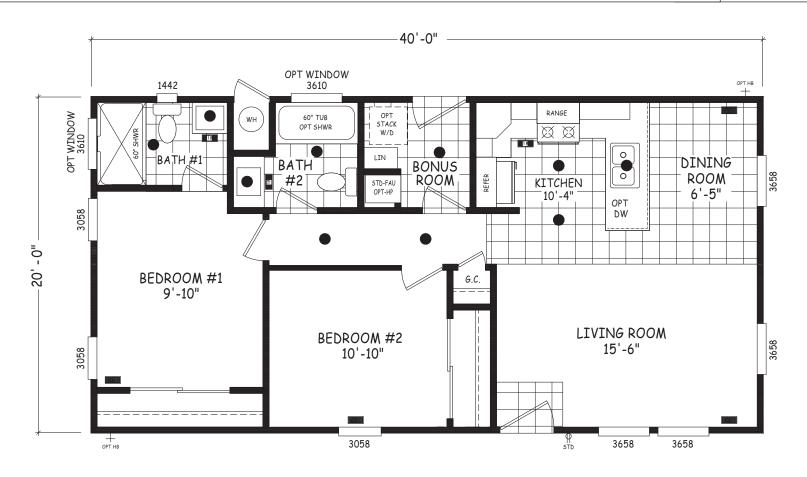

## **Brooks**

**Edge Series** 

800 SQ. FT. (Approximate) 2 Bedroom, 2 Bath

Last Updated: 5-21-24