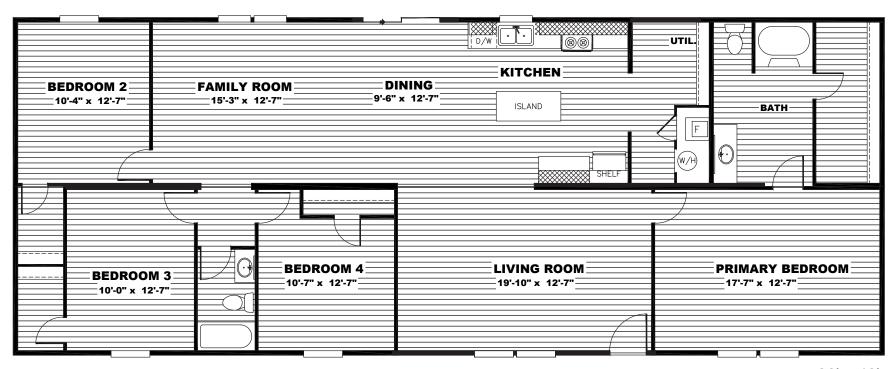

## **Beatrice**

TRU Homes Series - Multi Section

1,791 SQ. FT. (Approximate) 4 Bedroom, 2 Bath

Last Updated: 1-10-24

28' x 68'