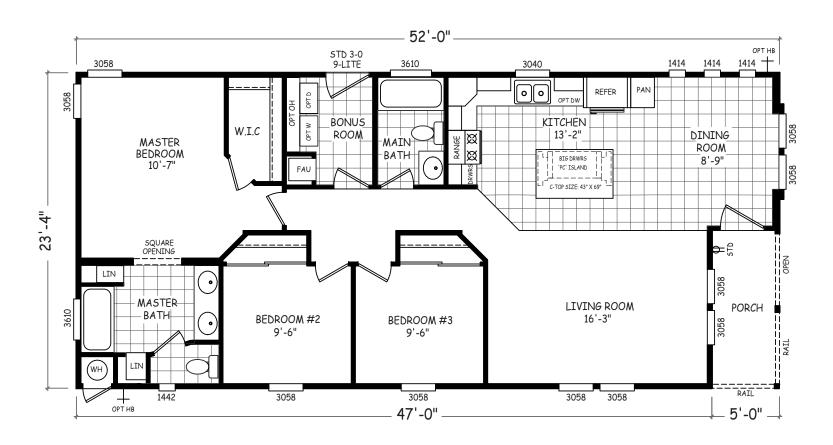

## **Bay Tree**

Sedona Ridge Classic Series

1,213 SQ. FT. (Approximate) 3 Bedroom, 2 Bath

Last Updated: 5-21-24