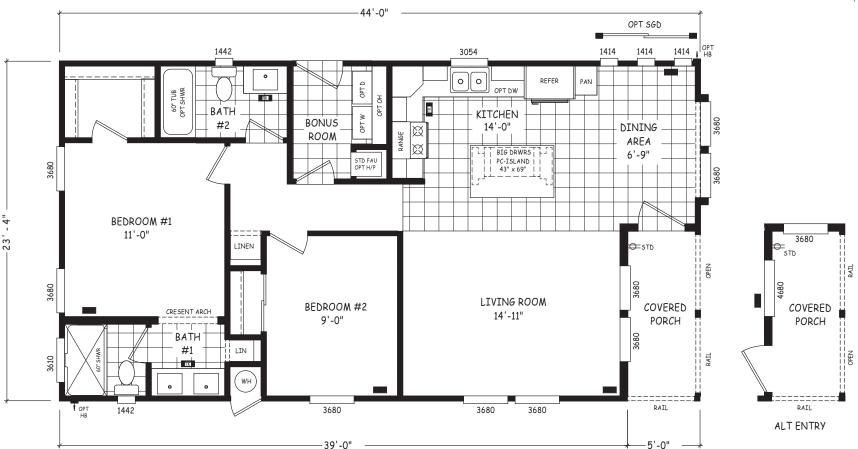

## **Autumn**

Pinnacle Series

1,027 SQ. FT. (Approximate) 2 Bedroom, 2 Bath

Last Updated: 8-22-22