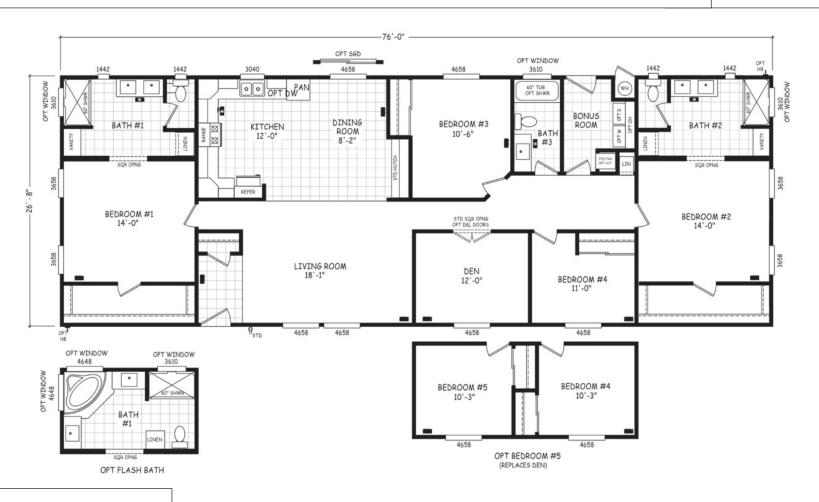

## **Arlington**

**Edge Series** 

2,027 SQ. FT. (Approximate) 4 Bedroom, 3 Bath

Last Updated: 5-29-24