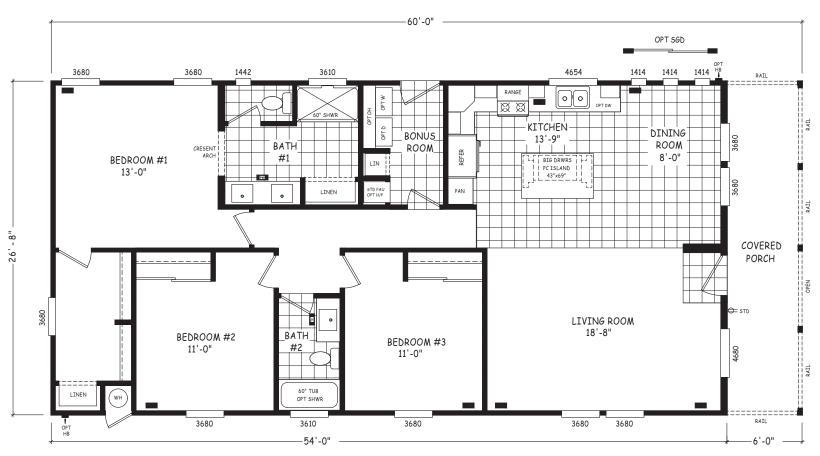

## **Arbecam**

Pinnacle Series

1,600 SQ. FT. (Approximate) 3 Bedroom, 2 Bath

Last Updated: 8-22-22