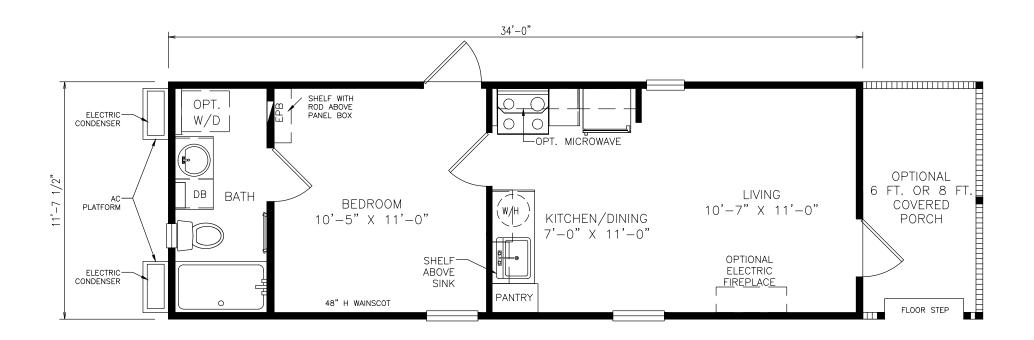

## **Arabela**

Select Series - Single Section

395 SQ. FT. (Approximate) 1 Bedrooms, 1 Baths

Last Updated: 6-1-22