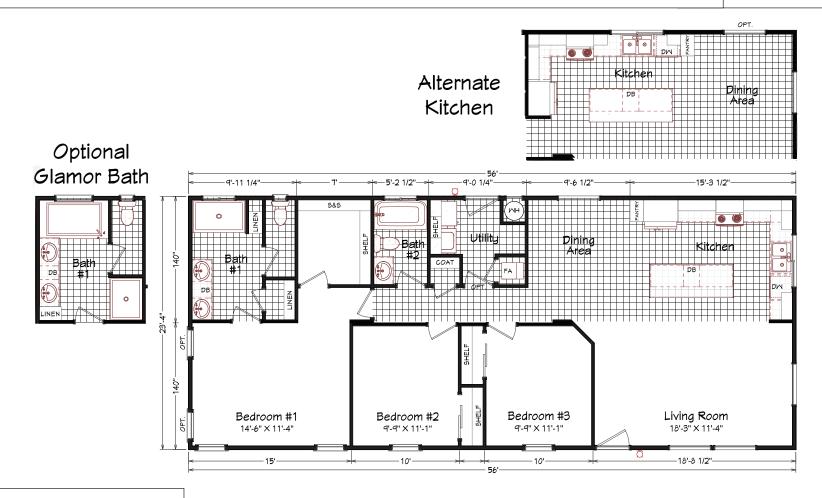

## **Addingham**

Coronado Series

1,306 SQ. FT. (Approximate) 3 Bedroom, 2 Bath

Last Updated: 9-9-22