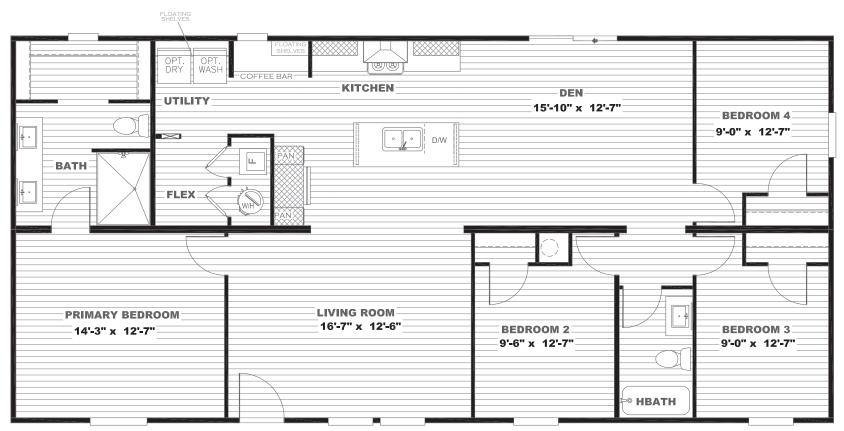

## **Valleybrook**

**Epic Journey Series** 

1,475 SQ. FT. (Approximate) 4 Bedroom, 2 Bath

Last Updated: 8-11-23