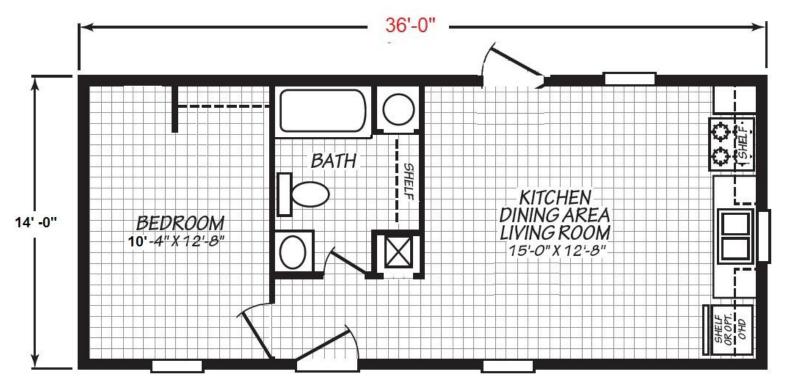

## Expo Elite Series 492 SQ. FT. (Approximate) 1 Bedroom, 1 Bath

Last Updated: 8-28-24

\*Special Value Home, Limit 1 per Customer

FACTORY SELECT HOMES 1480 Northside Drive Statesville, NC 28625