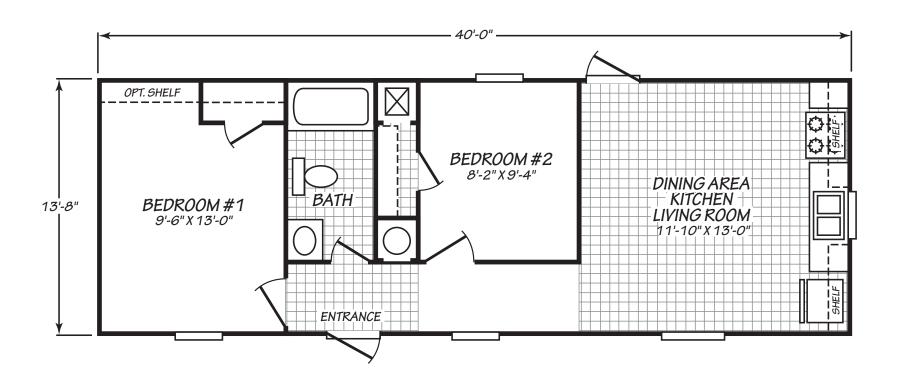

## **Thrifty 2**

**Expo Lite Series** 

546 SQ. FT. (Approximate) 2 Bedroom, 1 Bath

Last Updated: 4-9-21