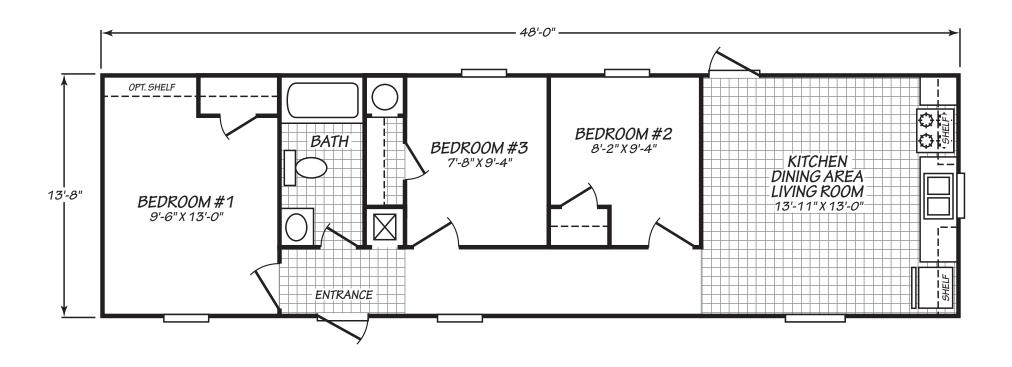

## **Thrifty 3**

**Expo Elite Series** 

656 SQ. FT. (Approximate) 3 Bedroom, 1 Bath

Last Updated: 4-9-21