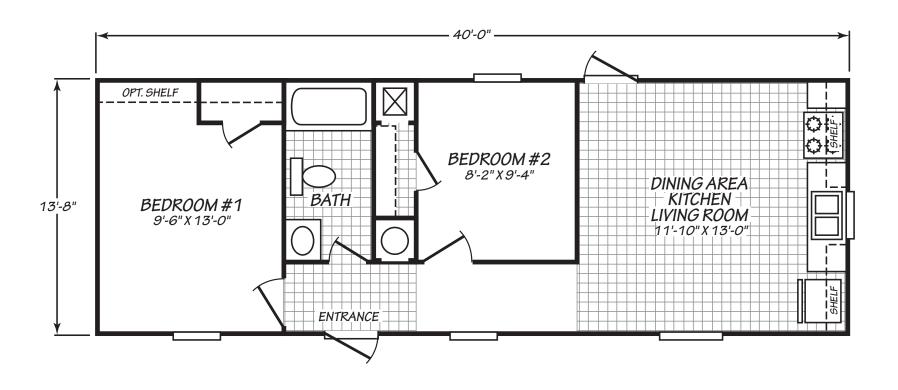

## **Thrifty 2**

**Expo Elite Series** 

546 SQ. FT. (Approximate) 2 Bedroom, 1 Bath

Last Updated: 4-9-21