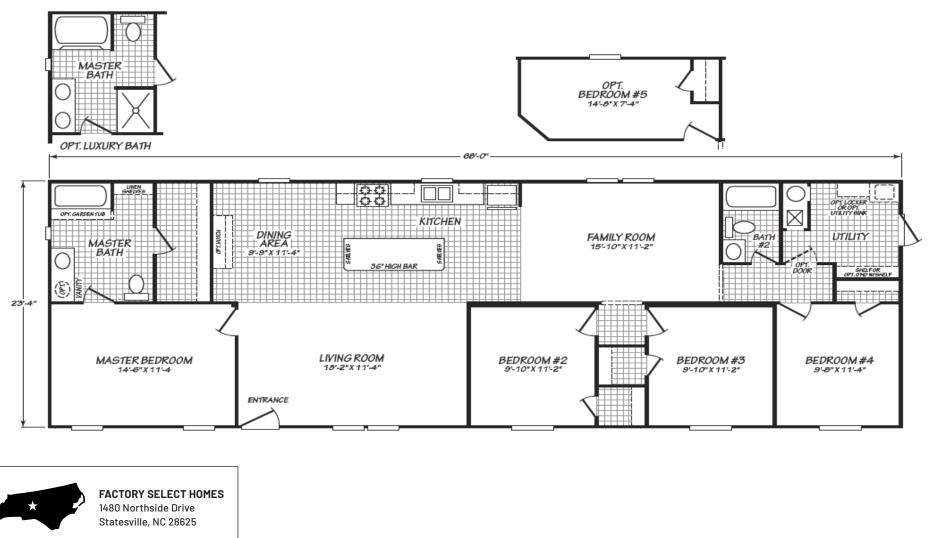

## Pebblestone

Blue Ridge Multi-Wide Series

1,586 SQ. FT. (Approximate) 4 Bedroom, 2 Bath - Den

MANUFACTURED BY

eet