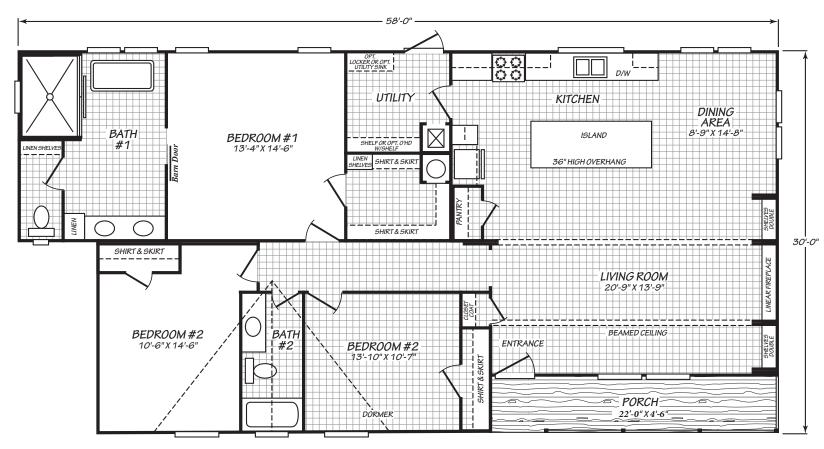

## Monbo

Blue Ridge Multi-Wide Series

1,552 SQ. FT. (Approximate) 3 Bedroom, 2 Bath

Last Updated: 10-14-2020