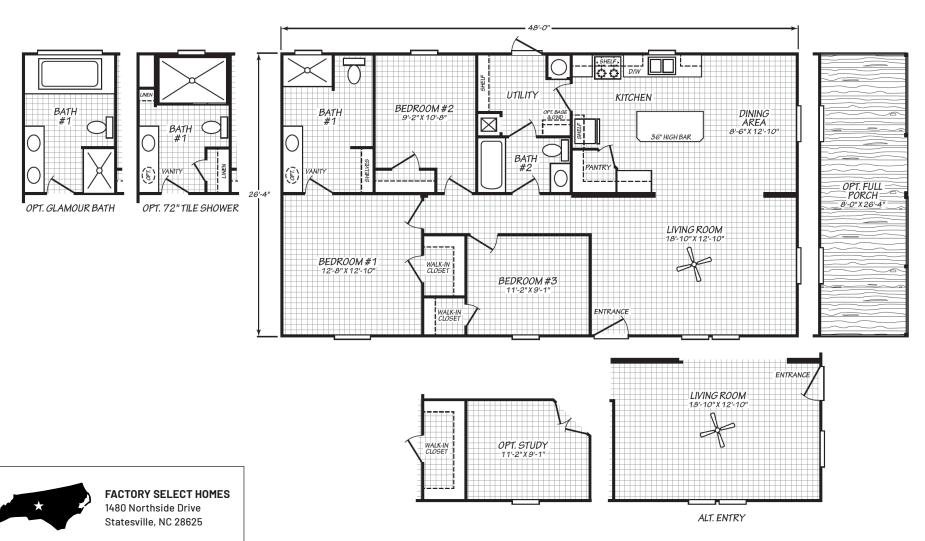

## Millican

Blue Ridge Series

1,264 SQ. FT. (Approximate) 3 Bedroom, 2 Bath

Last Updated: 4-7-23