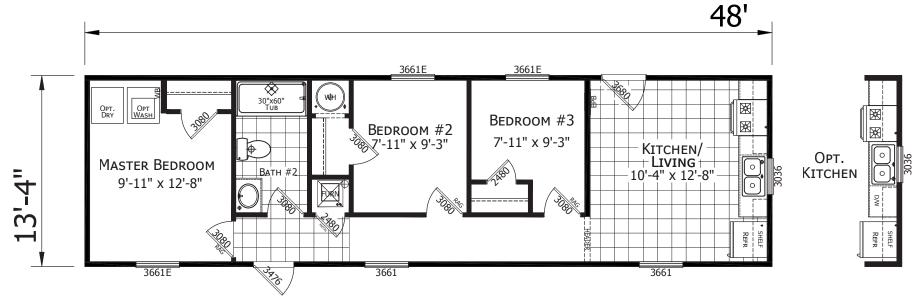

## **Makaroff**

**Dutch Elite Series** 

640 SQ. FT. (Approximate) 3 Bedroom, 1 Bath

Last Updated: 12-9-24