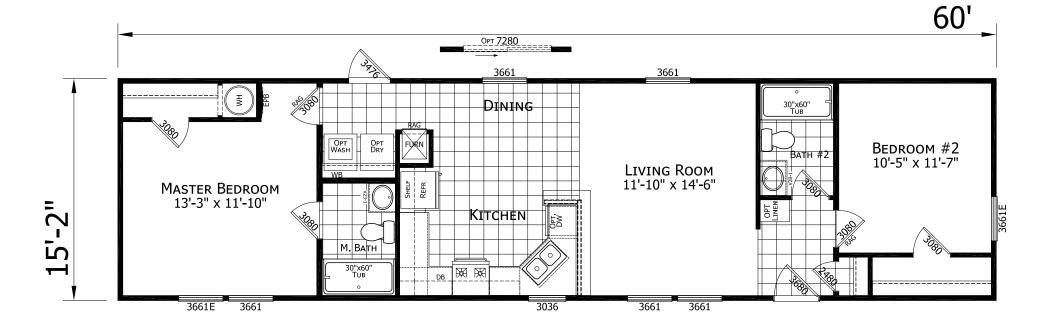

## Loray Dutch Elite Series 910 SQ. FT. (Approximate) 2 Bedroom, 2 Bath

Last Updated: 12-9-24

FACTORY SELECT HOMES 1480 Northside Drive Statesville, NC 28625