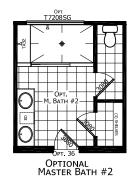

## Linkville

**Dutch Elite Series** 

1,547 SQ. FT. (Approximate) 3 Bedroom, 2 Bath

Last Updated: 12-9-24

OPTIONAL MASTER BATH #1