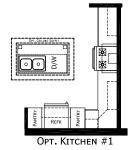

## Linkville

**Dutch Elite Series** 

1,547 SQ. FT. (Approximate) 3 Bedroom, 2 Bath



Last Updated: 12-9-24





OPTIONAL MASTER BATH #1







## FactorySelectHomeCenter.com | 1-800-965-6842

IMPORTANT: Alta Cima Corp reserves the right to modify, cancel or substitute products or features of this event at any time without prior notice or obligation. Pictures and other promotional materials are representative and may depict or contain floor plans, square footages, elevations, options, upgrades, extra design features, decorations, floor coverings, specialty light fixtures, custom paint and wall coverings, window treatments, landscaping, sound and alarm systems, furnishings, appliances, and other designer/decorator features and amenities that are not included as part of the home and/or may not be available at all locations. Home, pricing and community information is subject to change, and homes to prior sale, at any time without