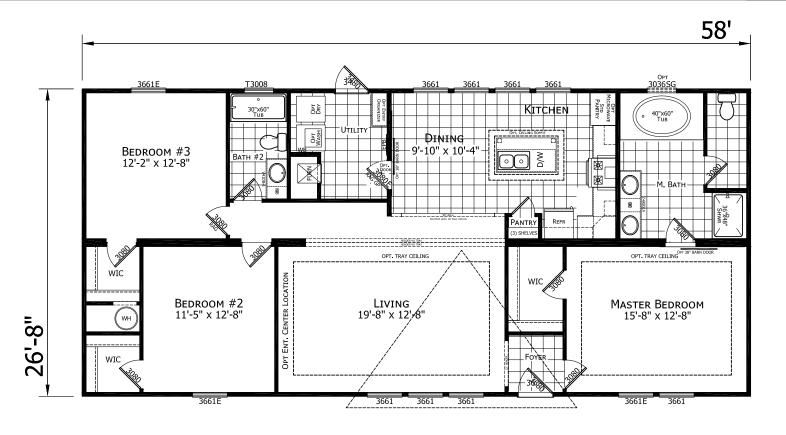

## Linkville

**Dutch Elite Series** 

1,547 SQ. FT. (Approximate) 3 Bedroom, 2 Bath

Last Updated: 12-9-24

OPTIONAL MASTER BATH #1