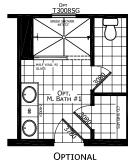

## Linkville

**Dutch Elite Series** 

1,547 SQ. FT. (Approximate) 3 Bedroom, 2 Bath

Last Updated: 12-9-24

OPTIONAL MASTER BATH #1