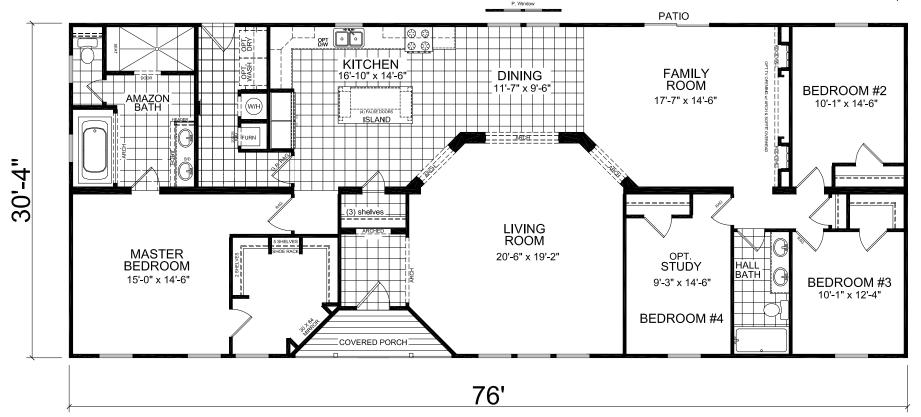

# FactorySelectHomes

4 Bedroom, 2 Bath Approx. 2,260 Sq. Ft. Includes 'Bonus Package'

Last Updated: 2-14-19

#### The 'Bonus Package' includes these upgrades:

- -Wooden Posts & Rails at Recessed Entry
- -Finished Drywall with Rounded Corners Throughout
- -OSB Siding Backer
- -Floor Mounted Door Stops
- -40x81 Kitchen Island, Granite Top, Fluted MDF Posts
- -Ceramic Backsplash & Crescent Edging in Kitchen
- -Metal Single Lever Faucet in Kitchen

#### continued:

-Premium Appliance Package: Side-Kick SS Refrigerator, Glass Top Electric

Range (black), Microwave Range Hood (black), Dishwasher (black)

- -Amazon Master Bath Package: 48x96 Ceramic Shower w/Accent Band, Dual Rain Shower Head & Faucets, Frameless 28x80 Glass Shower Door, (6) LED Lights, 36x72 Platform Tub with Metal Filler & Ceramic Accents
- -Ceramic Backsplash Both Baths
- -Granite Countertops Both Baths