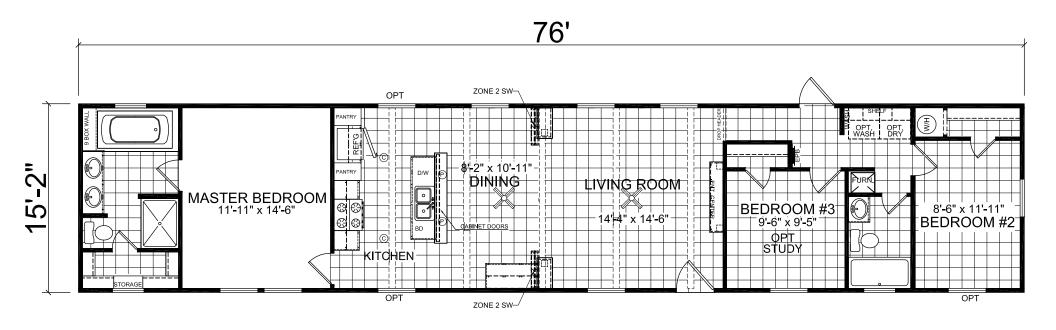

## Lenoir

**Dutch Elite Series** 

1,153 SQ. FT. (Approximate) 3 Bedroom, 2 Bath

Last Updated: 12-9-24