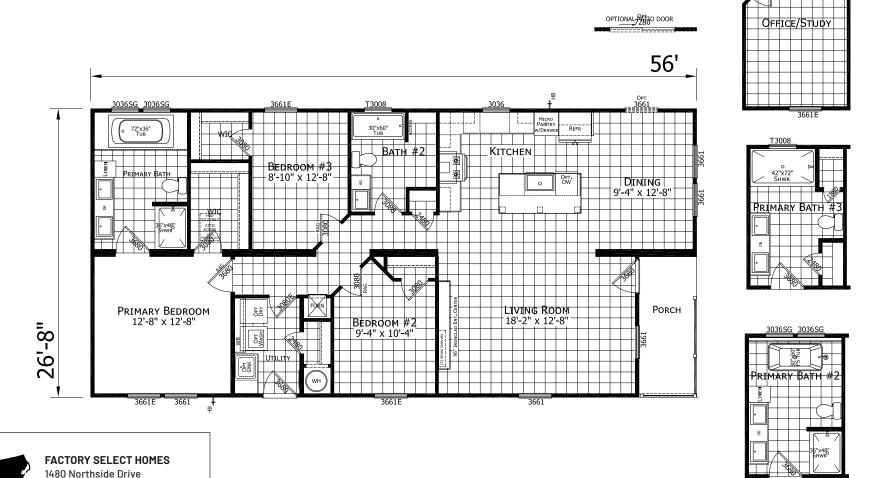

## **Kilarny**

Ironclad Collection

1,493 SQ. FT. (Approximate) 3 Bedroom, 2 Bath

Last Updated: 11-12-24