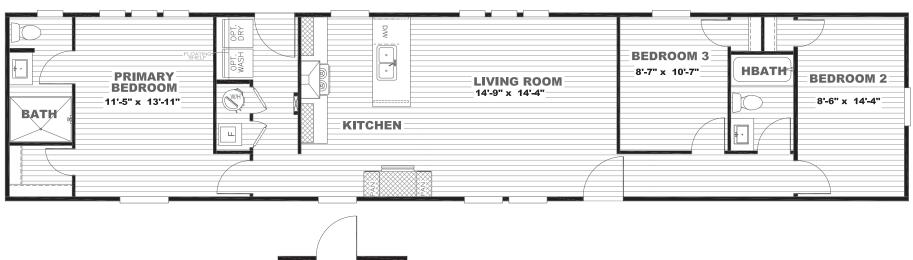

## Josanna

Epic Journey Series 1,080 SQ. FT. (Approximate) 3 Bedroom, 2 Bath

Last Updated: 8-11-23