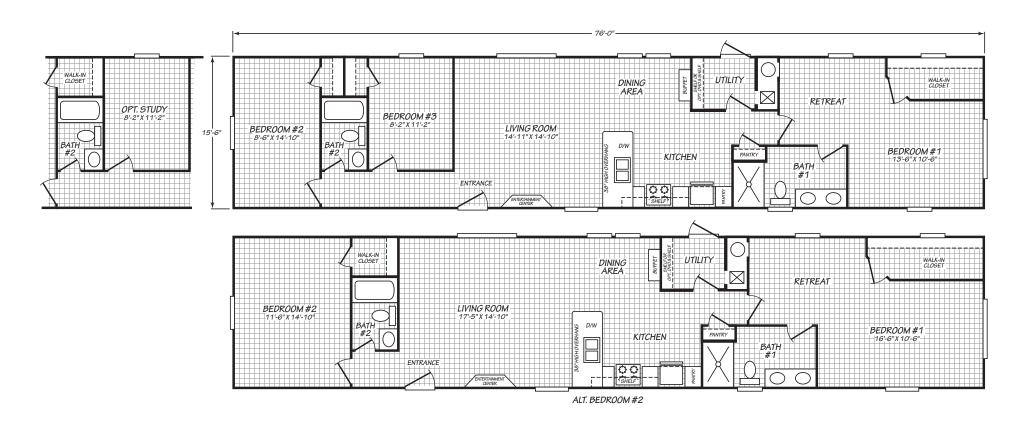

## Glenarden

Blue Ridge Series

1,178 SQ. FT. (Approximate) 3 Bedroom, 2 Bath

Last Updated: 1-11-23