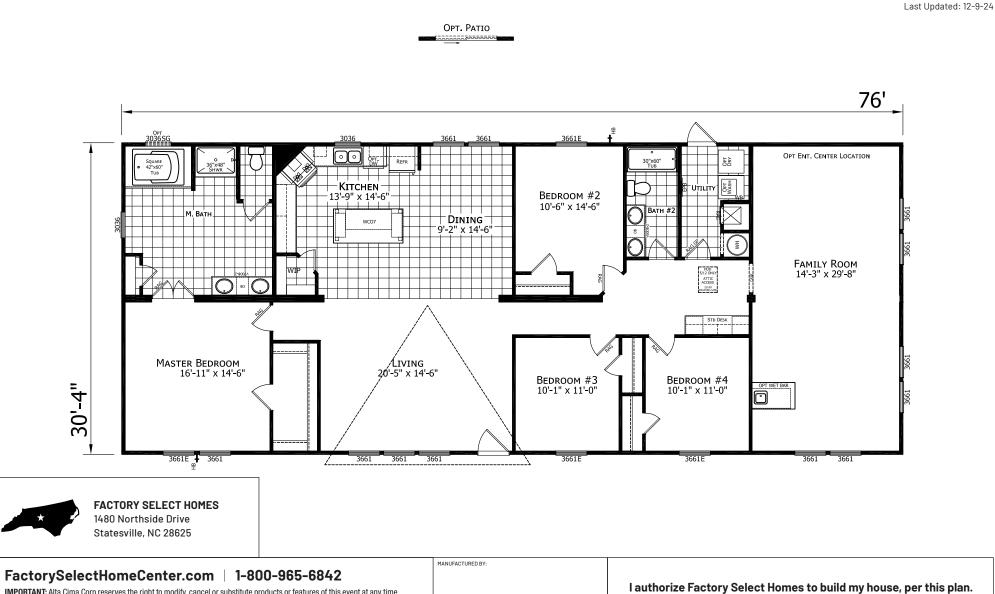

## Dutch Elite Series 2,305 SQ. FT. (Approximate) 4 Bedroom, 2 Bath

CHAI

MANUFACTUR

**IMPORTANT:** Alta Cima Corp reserves the right to modify, cancel or substitute products or features of this event at any time without prior notice or obligation. Pictures and other promotional materials are representative and may depict or contain floor plans, square footages, elevations, options, upgrades, extra design features, decorations, floor coverings, specialty light fixtures, custom paint and wall coverings, window treatments, landscaping, sound and alarm systems, furnishings, appliances, and other designer/decorator features and amenities that are not included as part of the home and/or may not be available at all locations. Home, pricing and community information is subject to change, and homes to prior sale, at any time without notice or obligation. ©2020 Alta Cima Corp. All rights reserved.