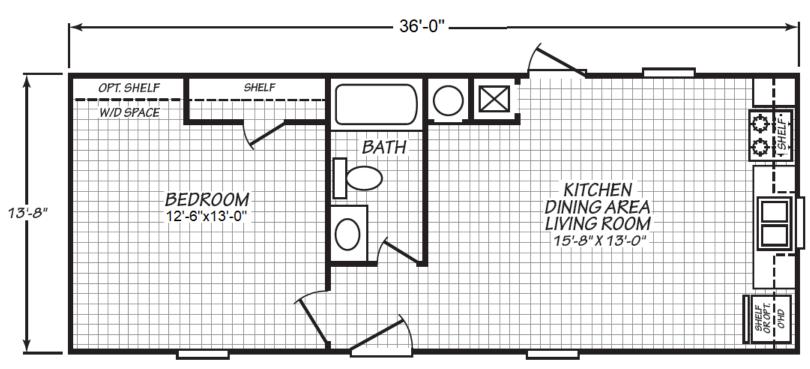

## **Erwin**

**Expo Elite Series** 

492 SQ. FT. (Approximate) 1 Bedroom, 1 Bath

Last Updated: 3-7-23