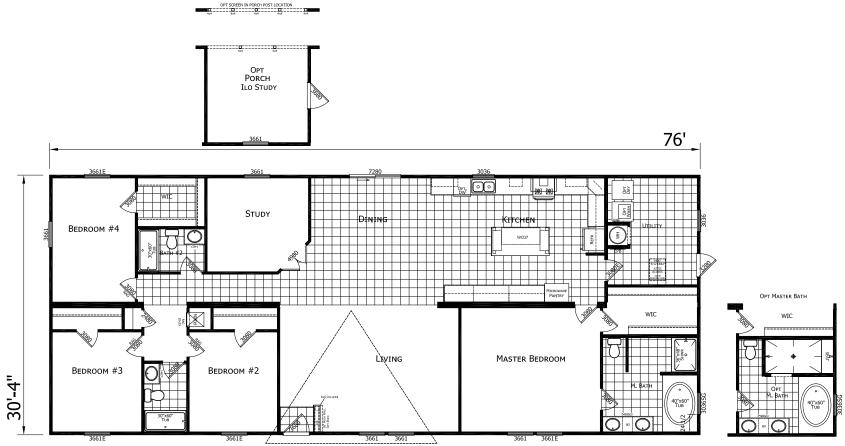

## Carlman

**Dutch Elite Housing Series** 

2,305 SQ. FT. (Approximate) 4 Bedroom, 3 Bath

Last Updated: 9-14-22