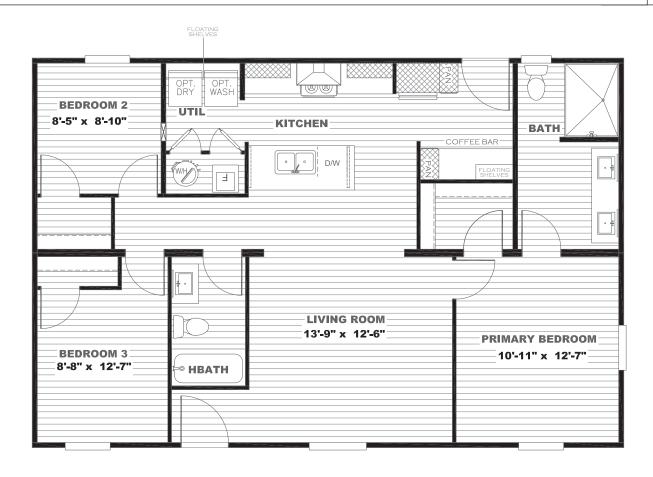

## **Binton**

**Epic Journey Series** 

1,054 SQ. FT. (Approximate) 3 Bedroom, 2 Bath

Last Updated: 8-11-23